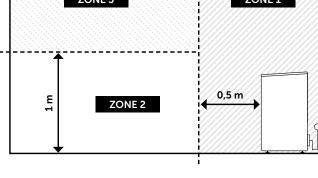

## Low-voltage electricity installations in a sauna

Based on CENELEC HD 60364-7-703:2005

## **ZONE 2**

There are no special requirements for heat resistance of electrical devices.

Electrical devices must be able to withstand ambient temperature of at least 125°C and cord insulation must be able to withstand temperatures of at least 170°C (there are also special requirements for wiring).