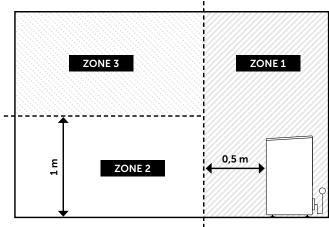

## Low-voltage electricity installations in a sauna

Based on CENELEC HD 60364-7-703:2005

## ZONE 1

Can only be used to install a sauna stove and electrical devices related to its use. Optical fibres, such as Cariitti Sauna Stove Lens Fibre 1532633, can be installed in zone 1.

## **ZONE 2**

There are no special requirements for heat resistance of electrical devices.

Electrical devices must be able to withstand ambient temperature of at least 125°C and cord insulation must be able to withstand temperatures of at least 170°C (there are also special requirements for wiring).