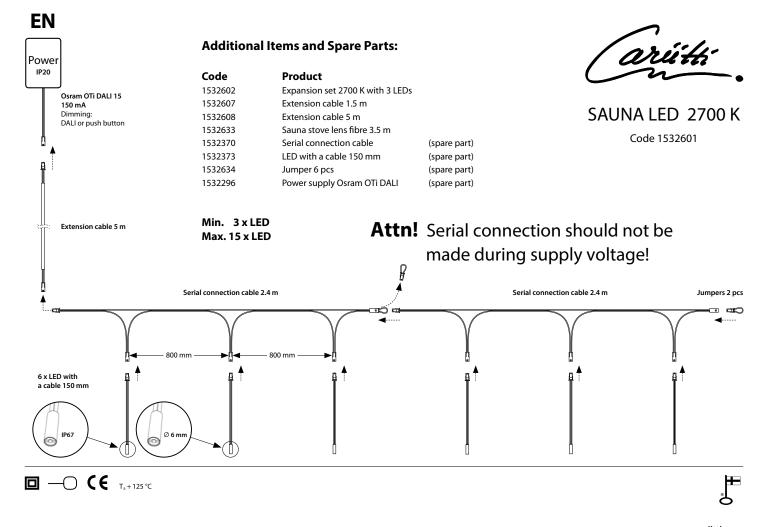

Subject to change www.cariitti.com

## Low-voltage electricity installations in a sauna

Based on CENELEC HD 60364-7-703:2005





## ZONE 1

Can only be used to install a sauna stove and electrical devices related to its use. Optical fibres, such as Cariitti Sauna Stove Lens Fibre 1532633, can be installed in zone 1.

## **ZONE 2**

There are no special requirements for heat resistance of electrical devices.



Electrical devices must be able to withstand ambient temperature of at least 125°C and cord insulation must be able to withstand temperatures of at least 170°C (there are also special requirements for wiring).