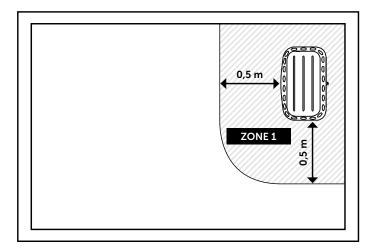

## Low-voltage electricity installations in a sauna

Based on CENELEC HD 60364-7-703:2005

## ZONE 1

Can only be used to install a sauna stove and electrical devices related to its use. Optical fibres, such as Cariitti Sauna Stove Lens Fibre 1532633, can be installed in zone 1.