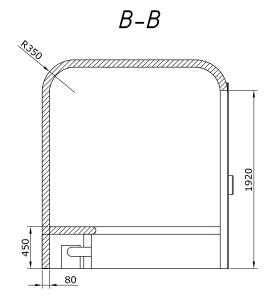

SMCB2020 Cubo

2000 x 2000 mm

Recommended steam generator output 6,0 kW

Cubo steam baths — for the client who prefers special solutions and quality. Suitable for use in private and public spas as well as medical centres. The largest Cubo steam baths have 3x3 meters of floor space, are 2,5 meters high and are able to fit 6-14 persons.