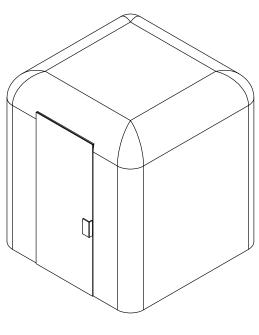

SMCB2020 Cubo

2000 x 2000 mm

Recommended steam generator output 6,0 kW

Cubo steam baths — for the client who prefers special solutions and quality. Suitable for use in private and public spas as well as medical centres. The largest Cubo steam baths have 3x3 meters of floor space, are 2,5 meters high and are able to fit 6-14 persons.