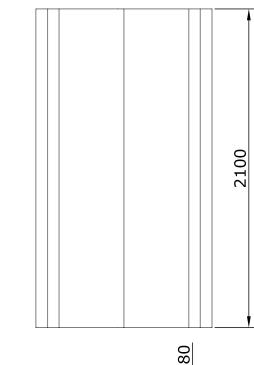

Basic steam rooms with various sizing options.

SMSC21 Circle

R=1000, height 2100, walls 80 thick

Circle – unique design corner shower cabins to make the interiors of private houses as well as wellness centres more lively. Exclusive product design enables you release your fantasy for the layout of ceramic tiles.