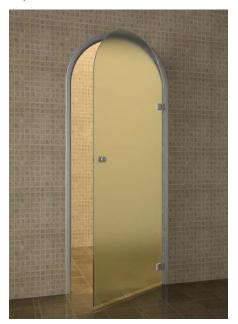

# Doors for steam rooms

SMD Standard door
SMDC Cupola curved door
SMDCD Cupola double curved door

Tempered glass and high quality aluminum frames are used for the production of sauna doors. Aluminum frames are very strong and do not rust. The doors can be used as right-handed or left handed and the handedness can be changed upon request. Glass thickness is 8 mm.

#### Cupola curved door