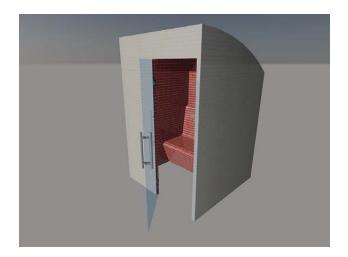

Recommended steam generator output 4,5 kW

Nord — for the client who prefers minimalist style. Due to its size Nord is suitable for private houses and apartments. The steam bath and shower fits perfectly in smaller beauty salons and hotel suites due to its ability to accommodate 2-4 persons.