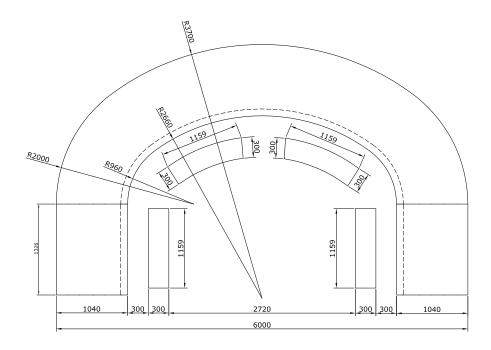

## **Benches**

SMBB Basic SMBB1 Basic 1 SMBB2 Basic 2

Basic bench — We produce benches with different profiles for several purposes. Benches can also be ordered according to dimensions provided by the client. Our benches help you relax and are of extraordinary design. You can use them indoors or outdoors — in garden, terrace or by the pool.