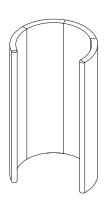

Basic steam rooms with various sizing options.

SMSC21 Circle

R=1000, height 2100, walls 80 thick

Circle – unique design corner shower cabins to make the interiors of private houses as well as wellness centres more lively. Exclusive product design enables you release your fantasy for the layout of ceramic tiles.