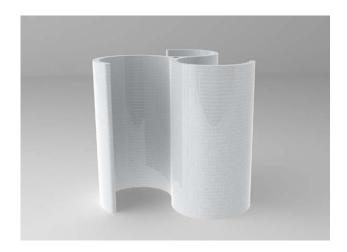

Basic steam rooms with various sizing options.

SMSC21 Circle

R=1000, height 2100, walls 80 thick

Circle – unique design corner shower cabins to make the interiors of private houses as well as wellness centres more lively. Exclusive product design enables you release your fantasy for the layout of ceramic tiles.