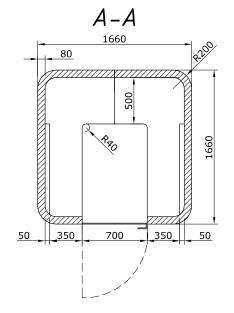

Recommended steam generator output 4,5 kW

Nord — for the client who prefers minimalist style. Due to its size Nord is suitable for private houses and apartments. The steam bath and shower fits perfectly in smaller beauty salons and hotel suites due to its ability to accommodate 2-4 persons.