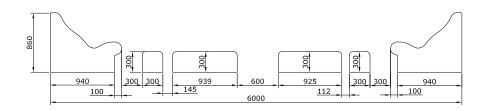

## **Benches**

SMBB Basic SMBB1 Basic 1 SMBB2 Basic 2

Basic bench — We produce benches with different profiles for several purposes. Benches can also be ordered according to dimensions provided by the client. Our benches help you relax and are of extraordinary design. You can use them indoors or outdoors — in garden, terrace or by the pool.