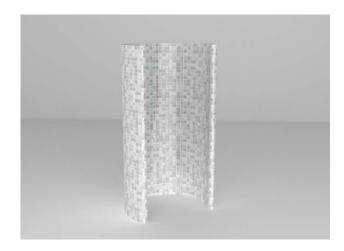

Basic steam rooms with various sizing options.

SMSC21 Circle

R=1000, height 2100, walls 80 thick

Circle – unique design corner shower cabins to make the interiors of private houses as well as wellness centres more lively. Exclusive product design enables you release your fantasy for the layout of ceramic tiles.