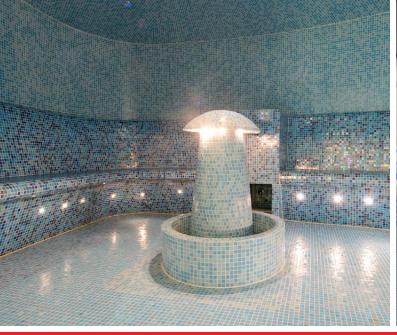

#### A magnificent steam room experience from Harvia

- Harvia Spa Modules structures
- Harvia HGX and HGP steam generators and accessories
- aluminium door profiles
- lighting products
- steam fountains

SMCU2021 Cupola

2000 x 2100 mm

Recommended steam generator output 6,0 kW

Cupola is a dome-style steam bath. The extraordinary shape enables you to enjoy sauna as it was done originally centuries ago in Ancient Greece and Rome. Cupola is suitable for private home spas and public wellness centres and it can fit 4–10 persons (depending on size).