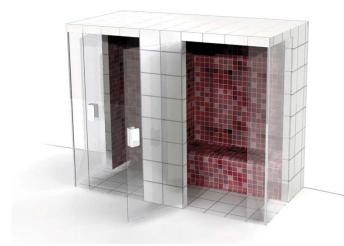

# Basic steam rooms

| SMSR1212 | 1200 x 1200 mm                                  | Recommended steam generator output 4,5 kW  |
|----------|-------------------------------------------------|--------------------------------------------|
| SMSR1218 | 1200 x 1800 mm                                  | Recommended steam generator output 4,5 kW  |
| SMSR1515 | 1500 x 1500 mm                                  | Recommended steam generator output 4,5 kW  |
| SMSR1520 | 1500 x 2000 mm                                  | Recommended steam generator output 6,0 kW  |
| SMSR1212 | 2000 x 2000 mm                                  | Recommended steam generator output 6,0 kW  |
| SMSR1212 | 2000 x 3000 mm                                  | Recommended steam generator output 9,0 kW  |
| SMSR1212 | 3000 x 3000 mm                                  | Recommended steam generator output 15,0 kW |
| SMSRFE   | Floor elements for Basic steam rooms with drain |                                            |

Basic steam rooms with various sizing options.

SMSC21 Circle

R=1000, height 2100, walls 80 thick

Circle – unique design corner shower cabins to make the interiors of private houses as well as wellness centres more lively. Exclusive product design enables you release your fantasy for the layout of ceramic tiles.