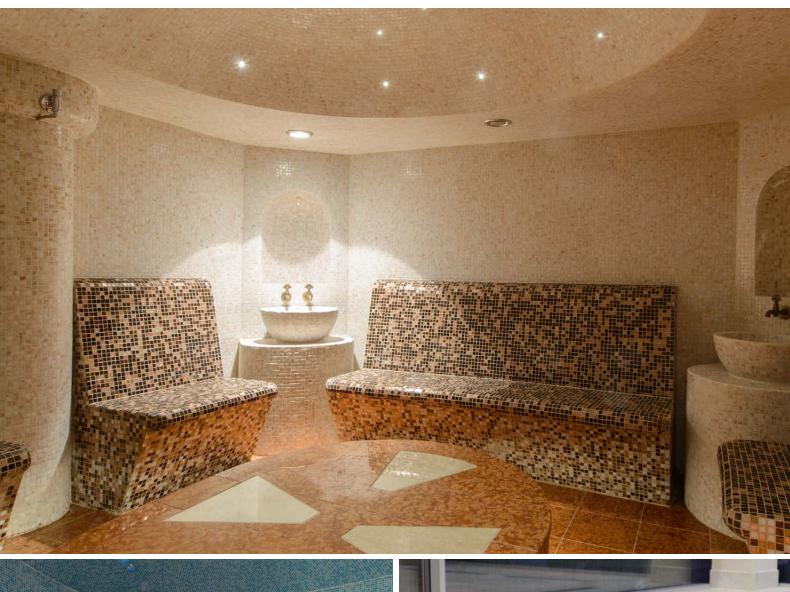

#### Interior elements for spas and steam rooms

Harvia Spa Modules offer an easy and effective way to implement the furnishings and structures of even the most demanding spa destinations. The manufacturing method can also be scaled down effectively for home steam rooms, spas and shower recesses – in almost any form imaginable.

#### A magnificent steam room experience from Harvia

- Harvia Spa Modules structures
- Harvia HGX and HGP steam generators and accessories
- aluminium door profiles
- lighting products
- steam fountains

## **Benches**

SMBB Basic SMBB1 Basic 1 SMBB2 Basic 2

Basic bench — We produce benches with different profiles for several purposes. Benches can also be ordered according to dimensions provided by the client. Our benches help you relax and are of extraordinary design. You can use them indoors or outdoors — in garden, terrace or by the pool.

#### SMBD DeLuxe

DeLuxe bench — We produce benches with different profiles for several purposes. Benches can also be ordered according to dimensions provided by the client. Our benches help you relax and are of extraordinary design. You can use them indoors or outdoors — in garden, terrace or by the pool.

#### SMBR Relax

Relax bench — We produce benches with different profiles for several purposes. Benches can also be ordered according to dimensions provided by the client. Our benches help you relax and are of extraordinary design. You can use them indoors or outdoors — in garden, terrace or by the pool.

### SMBS Sleep

Sleep bench – We produce benches with different profiles for several purposes. Benches can also be ordered according to dimensions provided by the client. Our benches help you relax and are of extraordinary design. You can use them indoors or outdoors – in garden, terrace or by the pool.

#### SMBC Couche

Couche bench — We produce benches with different profiles for several purposes. Benches can also be ordered according to dimensions provided by the client. Our benches help you relax and are of extraordinary design. You can use them indoors or outdoors — in garden, terrace or by the pool.