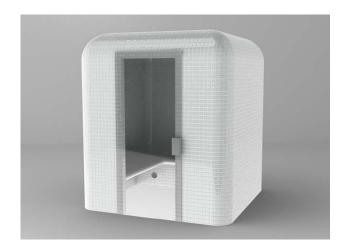

SMCU2021 Cupola

2000 x 2100 mm

Recommended steam generator output 6,0 kW

Cupola is a dome-style steam bath. The extraordinary shape enables you to enjoy sauna as it was done originally centuries ago in Ancient Greece and Rome. Cupola is suitable for private home spas and public wellness centres and it can fit 4–10 persons (depending on size).