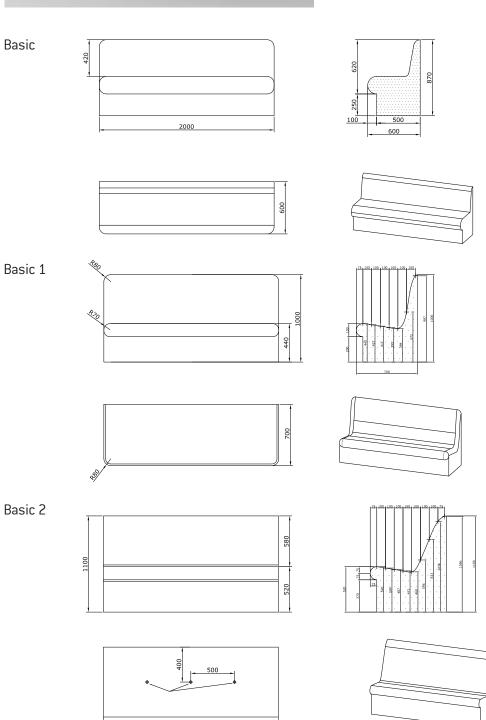

## **Benches**

SMBB Basic SMBB1 Basic 1 SMBB2 Basic 2

Basic bench — We produce benches with different profiles for several purposes. Benches can also be ordered according to dimensions provided by the client. Our benches help you relax and are of extraordinary design. You can use them indoors or outdoors — in garden, terrace or by the pool.