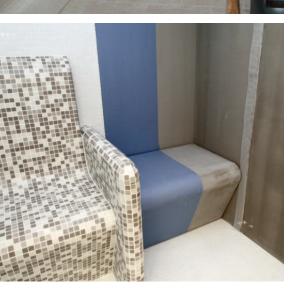

Recommended steam generator output 4,5 kW

Nord — for the client who prefers minimalist style. Due to its size Nord is suitable for private houses and apartments. The steam bath and shower fits perfectly in smaller beauty salons and hotel suites due to its ability to accommodate 2-4 persons.