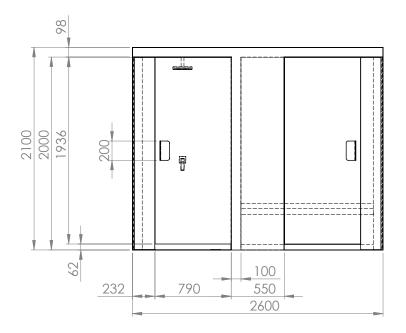

Recommended steam generator output 4,5 kW

Nord — for the client who prefers minimalist style. Due to its size Nord is suitable for private houses and apartments. The steam bath and shower fits perfectly in smaller beauty salons and hotel suites due to its ability to accommodate 2-4 persons.