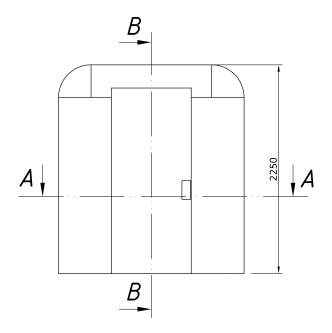

SMCB2020 Cubo

2000 x 2000 mm

Recommended steam generator output 6,0 kW

Cubo steam baths — for the client who prefers special solutions and quality. Suitable for use in private and public spas as well as medical centres. The largest Cubo steam baths have 3x3 meters of floor space, are 2,5 meters high and are able to fit 6-14 persons.