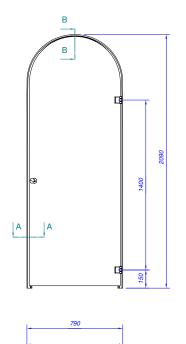

# Doors for steam rooms

SMD Standard door
SMDC Cupola curved door
SMDCD Cupola double curved door

Tempered glass and high quality aluminum frames are used for the production of sauna doors. Aluminum frames are very strong and do not rust. The doors can be used as right-handed or left handed and the handedness can be changed upon request. Glass thickness is 8 mm.