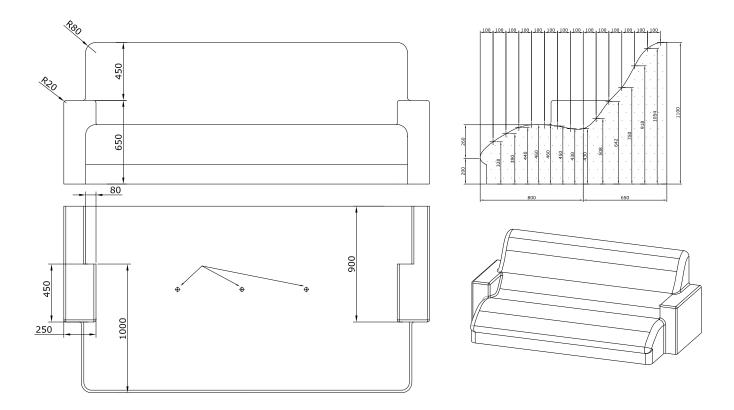

## **Benches**

SMBB Basic SMBB1 Basic 1 SMBB2 Basic 2

Basic bench — We produce benches with different profiles for several purposes. Benches can also be ordered according to dimensions provided by the client. Our benches help you relax and are of extraordinary design. You can use them indoors or outdoors — in garden, terrace or by the pool.