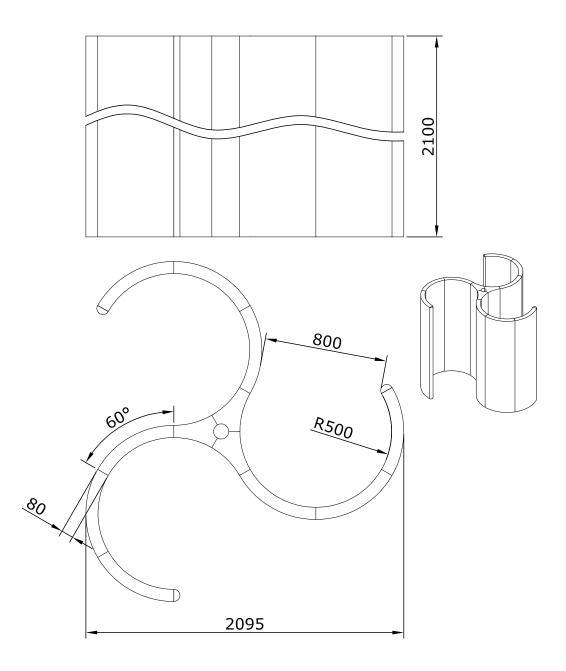

Basic steam rooms with various sizing options.

SMSC21 Circle

R=1000, height 2100, walls 80 thick

Circle – unique design corner shower cabins to make the interiors of private houses as well as wellness centres more lively. Exclusive product design enables you release your fantasy for the layout of ceramic tiles.

Technical restrictions for corner shower cabins are determined upon special request (project-based). The recommended diameter is 1-2 meters.

SMSS21 Shower

height 2100, walls 80 thick

Shower – unique design corner shower cabins to make the interiors of private houses as well as wellness centres more lively. Exclusive product design enables you to release your fantasy for the layout of ceramic tiles.