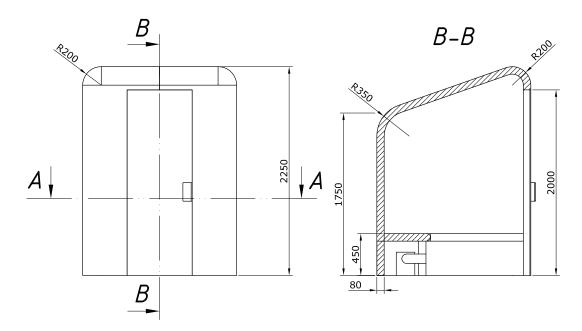

Recommended steam generator output 4,5 kW

Nord — for the client who prefers minimalist style. Due to its size Nord is suitable for private houses and apartments. The steam bath and shower fits perfectly in smaller beauty salons and hotel suites due to its ability to accommodate 2-4 persons.