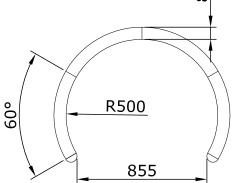

Basic steam rooms with various sizing options.

SMSC21 Circle

R=1000, height 2100, walls 80 thick

Circle – unique design corner shower cabins to make the interiors of private houses as well as wellness centres more lively. Exclusive product design enables you release your fantasy for the layout of ceramic tiles.