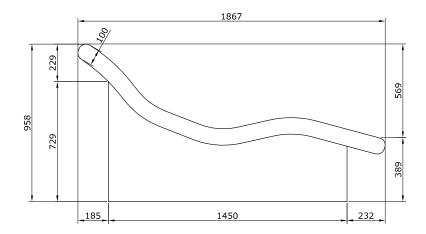

## **Benches**

SMBB Basic SMBB1 Basic 1 SMBB2 Basic 2

Basic bench — We produce benches with different profiles for several purposes. Benches can also be ordered according to dimensions provided by the client. Our benches help you relax and are of extraordinary design. You can use them indoors or outdoors — in garden, terrace or by the pool.

#### SMBD DeLuxe

DeLuxe bench — We produce benches with different profiles for several purposes. Benches can also be ordered according to dimensions provided by the client. Our benches help you relax and are of extraordinary design. You can use them indoors or outdoors — in garden, terrace or by the pool.

#### SMBR Relax

Relax bench — We produce benches with different profiles for several purposes. Benches can also be ordered according to dimensions provided by the client. Our benches help you relax and are of extraordinary design. You can use them indoors or outdoors — in garden, terrace or by the pool.

### SMBS Sleep

Sleep bench – We produce benches with different profiles for several purposes. Benches can also be ordered according to dimensions provided by the client. Our benches help you relax and are of extraordinary design. You can use them indoors or outdoors – in garden, terrace or by the pool.

#### SMBC Couche

Couche bench — We produce benches with different profiles for several purposes. Benches can also be ordered according to dimensions provided by the client. Our benches help you relax and are of extraordinary design. You can use them indoors or outdoors — in garden, terrace or by the pool.