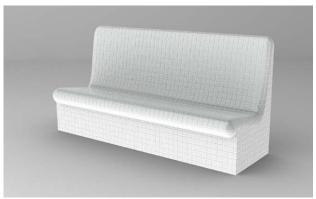

## **Benches**

SMBB Basic SMBB1 Basic 1 SMBB2 Basic 2

Basic bench — We produce benches with different profiles for several purposes. Benches can also be ordered according to dimensions provided by the client. Our benches help you relax and are of extraordinary design. You can use them indoors or outdoors — in garden, terrace or by the pool.