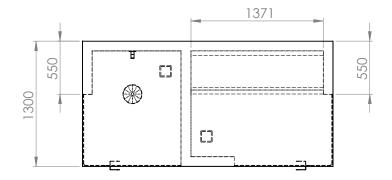

Recommended steam generator output 4,5 kW

Nord — for the client who prefers minimalist style. Due to its size Nord is suitable for private houses and apartments. The steam bath and shower fits perfectly in smaller beauty salons and hotel suites due to its ability to accommodate 2-4 persons.