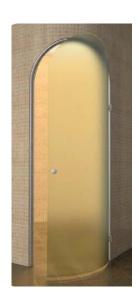

# Doors for steam rooms

SMD Standard door
SMDC Cupola curved door
SMDCD Cupola double curved door

Tempered glass and high quality aluminum frames are used for the production of sauna doors. Aluminum frames are very strong and do not rust. The doors can be used as right-handed or left handed and the handedness can be changed upon request. Glass thickness is 8 mm.

#### Cupola double curved door

Local dealer: