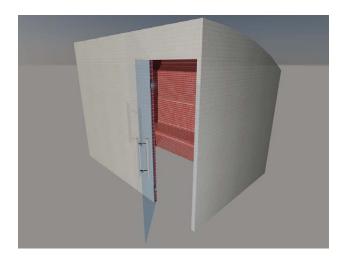

Recommended steam generator output 4,5 kW

Nord — for the client who prefers minimalist style. Due to its size Nord is suitable for private houses and apartments. The steam bath and shower fits perfectly in smaller beauty salons and hotel suites due to its ability to accommodate 2-4 persons.