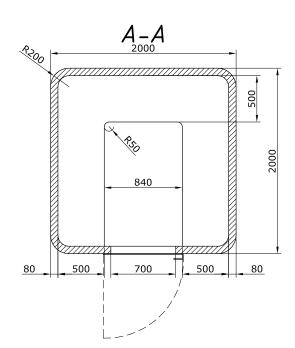

SMCB2020 Cubo

2000 x 2000 mm

Recommended steam generator output 6,0 kW

Cubo steam baths — for the client who prefers special solutions and quality. Suitable for use in private and public spas as well as medical centres. The largest Cubo steam baths have 3x3 meters of floor space, are 2,5 meters high and are able to fit 6-14 persons.