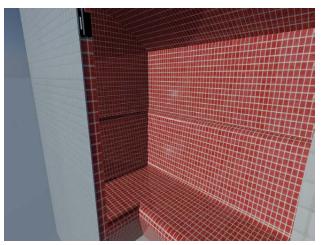

Harvia Spa Modules deliveries comprise wall, ceiling and seat structures as ready-to-install modules. After the modules have been installed, they are levelled and waterproofed. All the client has to do is select and purchase tiles and arrange for their installation.