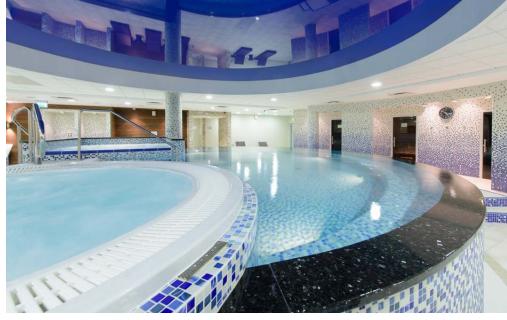

#### Interior elements for spas and steam rooms

Harvia Spa Modules offer an easy and effective way to implement the furnishings and structures of even the most demanding spa destinations. The manufacturing method can also be scaled down effectively for home steam rooms, spas and shower recesses – in almost any form imaginable.

#### For use in spas, home spas, fitness clubs, wellness centres, hotels...

- steam rooms
- showers
- cold rooms
- poolside benches, swimming pools
- furniture, such as recliners