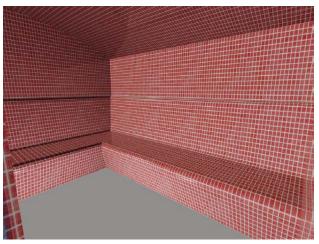

Harvia Spa Modules deliveries comprise wall, ceiling and seat structures as ready-to-install modules. After the modules have been installed, they are levelled and waterproofed. All the client has to do is select and purchase tiles and arrange for their installation.