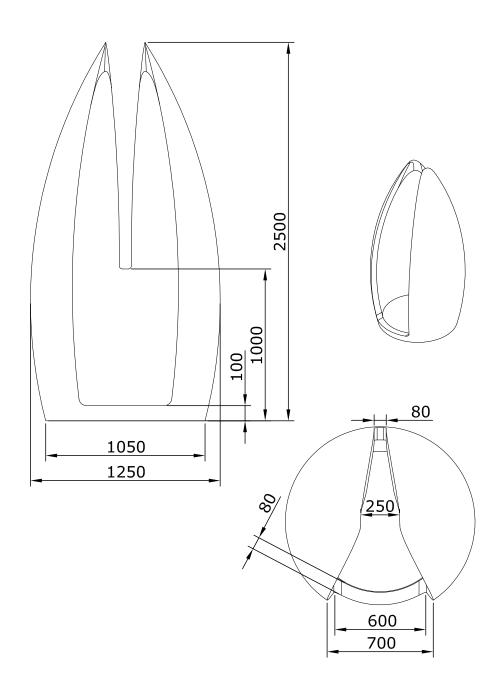

Technical restrictions for corner shower cabins that are produced upon special order are determined upon special request (project-based). Technical restrictions for serial production: d=1m, h=2,5m.

SMST25 Tulipe

height 2500, walls 80 thick

 $\label{thm:constraint} \mbox{Tulipe} - \mbox{exclusive design corner shower cabin.}$ 

Technical restrictions for serial production of Tulipe: 1,25m, h=2,5m. Technical restrictions are determined upon special request (project-based). The recommended diameter is 1-2 meters.