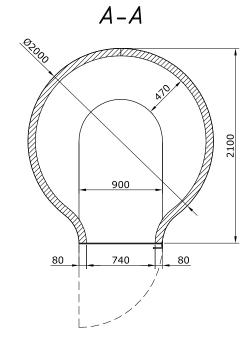

SMCU2021 Cupola

2000 x 2100 mm

Recommended steam generator output 6,0 kW

Cupola is a dome-style steam bath. The extraordinary shape enables you to enjoy sauna as it was done originally centuries ago in Ancient Greece and Rome. Cupola is suitable for private home spas and public wellness centres and it can fit 4–10 persons (depending on size).

For special orders the technical restrictions of Cupola baths will be given separately for each order. Technical restrictions for standard models:

minimum size: d = 2m, h = 2,2mmaximum size: d = 4m, h = 3m