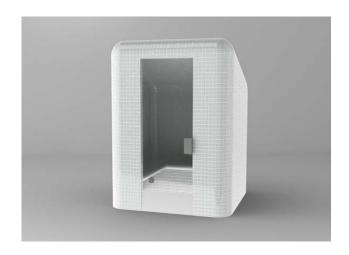

Recommended steam generator output 4,5 kW

Nord — for the client who prefers minimalist style. Due to its size Nord is suitable for private houses and apartments. The steam bath and shower fits perfectly in smaller beauty salons and hotel suites due to its ability to accommodate 2-4 persons.