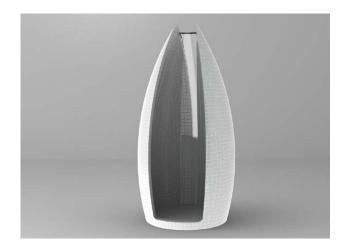

Technical restrictions for corner shower cabins that are produced upon special order are determined upon special request (project-based). Technical restrictions for serial production: d=1m, h=2,5m.

SMST25 Tulipe

height 2500, walls 80 thick

 $\label{thm:constraint} \mbox{Tulipe} - \mbox{exclusive design corner shower cabin.}$ 

Technical restrictions for serial production of Tulipe: 1,25m, h=2,5m. Technical restrictions are determined upon special request (project-based). The recommended diameter is 1-2 meters.