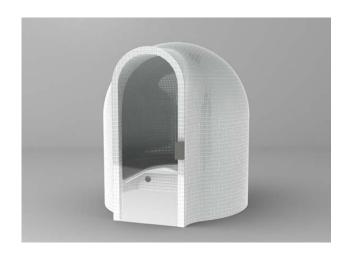

SMCU2021 Cupola

2000 x 2100 mm

Recommended steam generator output 6,0 kW

Cupola is a dome-style steam bath. The extraordinary shape enables you to enjoy sauna as it was done originally centuries ago in Ancient Greece and Rome. Cupola is suitable for private home spas and public wellness centres and it can fit 4–10 persons (depending on size).