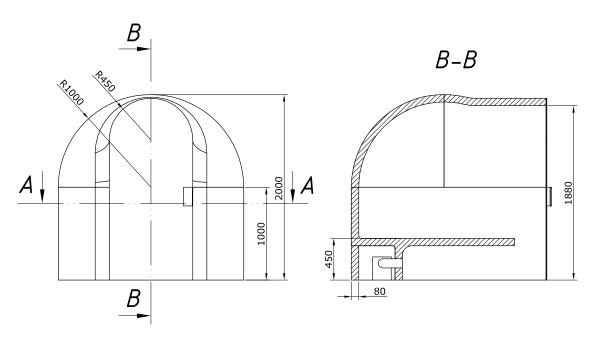

SMCU2021 Cupola

2000 x 2100 mm

Recommended steam generator output 6,0 kW

Cupola is a dome-style steam bath. The extraordinary shape enables you to enjoy sauna as it was done originally centuries ago in Ancient Greece and Rome. Cupola is suitable for private home spas and public wellness centres and it can fit 4–10 persons (depending on size).

For special orders the technical restrictions of Cupola baths will be given separately for each order. Technical restrictions for standard models:

minimum size: d = 2m, h = 2,2mmaximum size: d = 4m, h = 3m