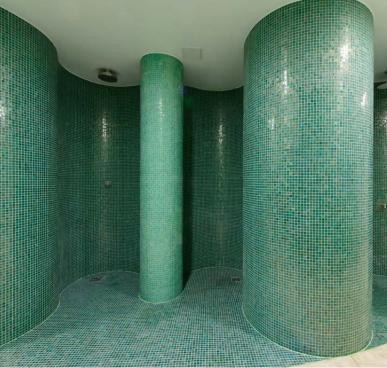

#### Interior elements for spas and steam rooms

Harvia Spa Modules offer an easy and effective way to implement the furnishings and structures of even the most demanding spa destinations. The manufacturing method can also be scaled down effectively for home steam rooms, spas and shower recesses – in almost any form imaginable.

Basic steam rooms with various sizing options.

SMSC21 Circle

R=1000, height 2100, walls 80 thick

Circle – unique design corner shower cabins to make the interiors of private houses as well as wellness centres more lively. Exclusive product design enables you release your fantasy for the layout of ceramic tiles.

Technical restrictions for corner shower cabins are determined upon special request (project-based). The recommended diameter is 1-2 meters.

SMSS21 Shower

height 2100, walls 80 thick

Shower – unique design corner shower cabins to make the interiors of private houses as well as wellness centres more lively. Exclusive product design enables you to release your fantasy for the layout of ceramic tiles.