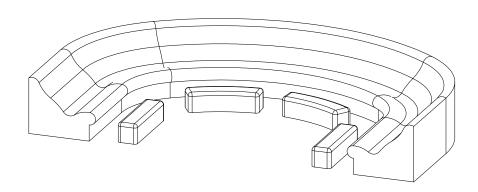

## **Benches**

SMBB Basic SMBB1 Basic 1 SMBB2 Basic 2

Basic bench — We produce benches with different profiles for several purposes. Benches can also be ordered according to dimensions provided by the client. Our benches help you relax and are of extraordinary design. You can use them indoors or outdoors — in garden, terrace or by the pool.