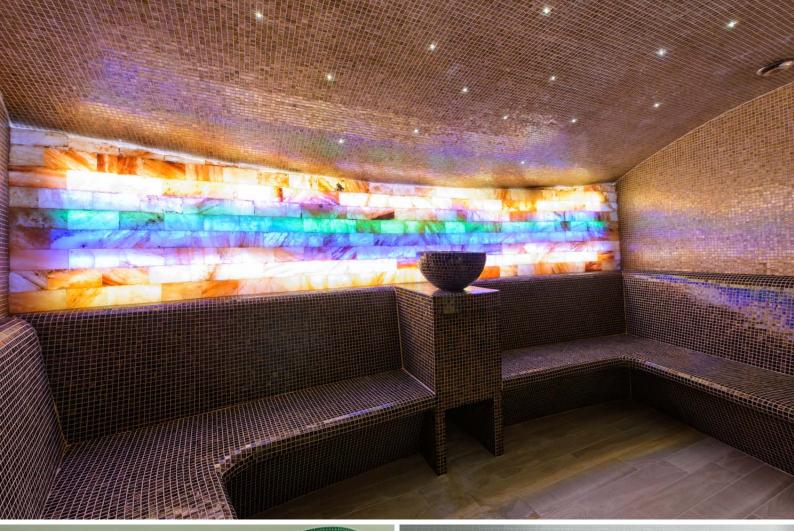

#### Interior elements for spas and steam rooms

Harvia Spa Modules offer an easy and effective way to implement the furnishings and structures of even the most demanding spa destinations. The manufacturing method can also be scaled down effectively for home steam rooms, spas and shower recesses – in almost any form imaginable.

#### A magnificent steam room experience from Harvia

- Harvia Spa Modules structures
- Harvia HGX and HGP steam generators and accessories
- aluminium door profiles
- lighting products
- steam fountains