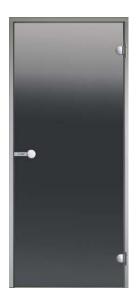

# Doors for steam rooms

SMD Standard door
SMDC Cupola curved door
SMDCD Cupola double curved door

Tempered glass and high quality aluminum frames are used for the production of sauna doors. Aluminum frames are very strong and do not rust. The doors can be used as right-handed or left handed and the handedness can be changed upon request. Glass thickness is 8 mm.

#### Standard door