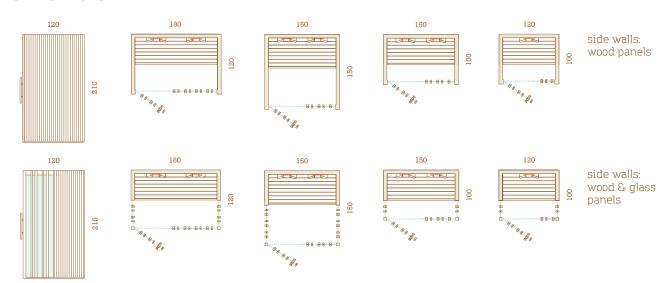

#### **SIZE OPTIONS**

aspen

**NB!** The handedness of the sauna can be chosen!