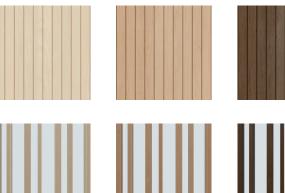

# Irradia



Irradia in 120x180 size

## WOOD OPTIONS



alder

dark thermo-alder, brushed

#### **SIZE OPTIONS**



aspen

**NB!** The handedness of the sauna can be chosen!

#### **BASIC SET**

Wall panels: vertical profile STS Valeura

Base frame: wood

Front walls: glass & wood

**Interior:** wall & ceiling panels, bench, ergonomic backrests **Door:** glass door with self-closing hinges and wooden handles

Lighting: side wall lamps

**Equipment:** infra-elements (short wave) for back and feet,

control unit Auroom Impera IR

### **EXTRAS & EQUIPMENT**

Outside panelling: for side and back walls

**Base frame:** aluminium **Interior:** floor grids

Sound: speakers, bluetooth player

**NB!** All interior materials and extras are from the same wood type as the wall panels.

For a tailor-made sauna please contact us for an offer.