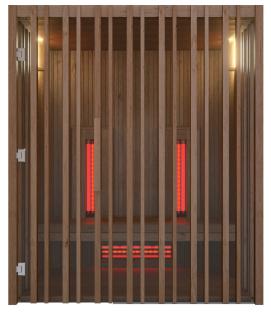

# Irradia

Irradia in 120x180 size

#### **BASIC SET**

Wall panels: vertical profile STS Valeura

Base frame: wood

Front walls: glass & wood

**Interior:** wall & ceiling panels, bench, ergonomic backrests **Door:** glass door with self-closing hinges and wooden handles

Lighting: side wall lamps

**Equipment:** infra-elements (short wave) for back and feet,

control unit Auroom Impera IR