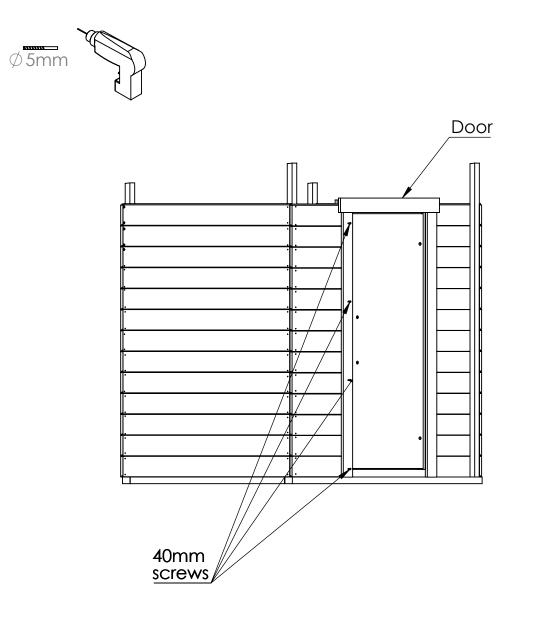

120mm screws

| W2          | 13  |
|-------------|-----|
| W4          | 13  |
| 70mm screws | 104 |

70mm screws

.

• | •

•

| Door        | 1 |
|-------------|---|
| 40mm screws | 8 |

| 4.1         | 2 |
|-------------|---|
| 60mm screws | 8 |