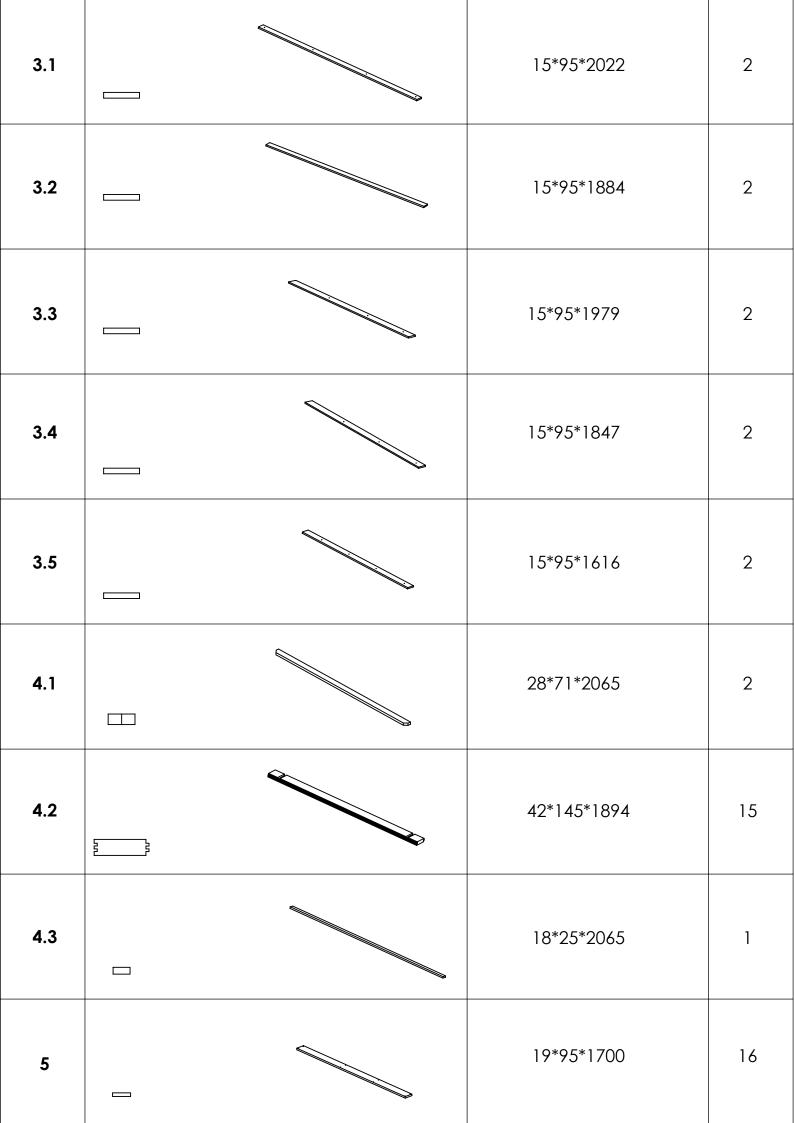

| 6.1       | 44*44*515   | 2 |
|-----------|-------------|---|
| 6.2       | 44*44*282   | 2 |
| 7.1       | 15*95*2095  | 1 |
| 7.2       | 15*95*1894  | 2 |
| Bench1    | 1700*543*90 | 1 |
| Bench2    | 1700*220*90 | 1 |
| Bench3    | 745*398*90  | 1 |
| Backrest1 | 1700*260*50 | 1 |
| Backrest2 | 926*260*50  | 1 |

| Door |     | 1840*925*82 | 1 |
|------|-----|-------------|---|
| т    |     | 729*518     | 1 |
| Н    | H H |             | 1 |
| В    |     |             | 1 |

| Screws | 5*140mm  | 2   |
|--------|----------|-----|
| Screws | 5*120mm  | 12  |
| Screws | 4,5*70mm | 232 |
| Screws | 4*60mm   | 14  |
| Screws | 4*50mm   | 68  |
| Screws | 3,5*40mm | 82  |
| Screws | 3*25mm   | 12  |
| Nails  |          | 128 |
| E      |          | 2   |
| G      |          | 2   |

120mm screws

| W2          | 13  |
|-------------|-----|
| W4          | 13  |
| 70mm screws | 104 |

70mm screws

.

• | •

•

| Door        | 1 |
|-------------|---|
| 40mm screws | 8 |

| 4.1         | 2 |
|-------------|---|
| 60mm screws | 8 |

Bench2

## backrest1

| backrest1   | 1  |
|-------------|----|
| 6.2         | 2  |
| 70mm screws | 12 |

| 7.1         | 1  |
|-------------|----|
| 7.2         | 2  |
| 40mm screws | 15 |