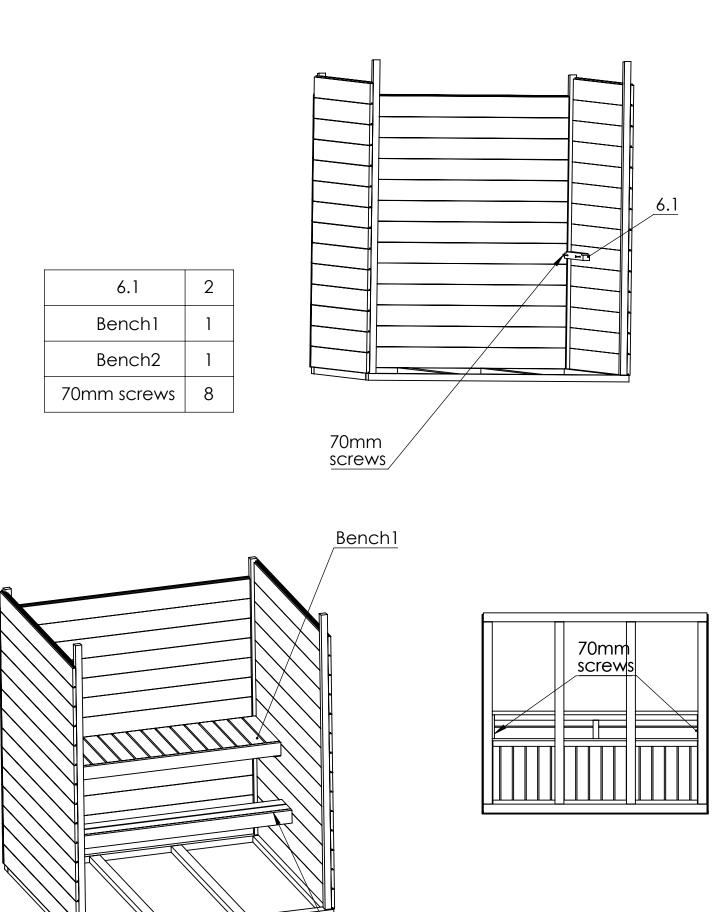

| 6.1       | 44*44*515   | 2 |
|-----------|-------------|---|
| 6.2       | 44*44*282   | 2 |
| 7.1       | 15*95*2095  | 1 |
| 7.2       | 15*95*1894  | 2 |
| Bench1    | 1700*543*90 | 1 |
| Bench2    | 1700*220*90 | 1 |
| Bench3    | 745*398*90  | 1 |
| Backrest1 | 1700*260*50 | 1 |
| Backrest2 | 926*260*50  | 1 |