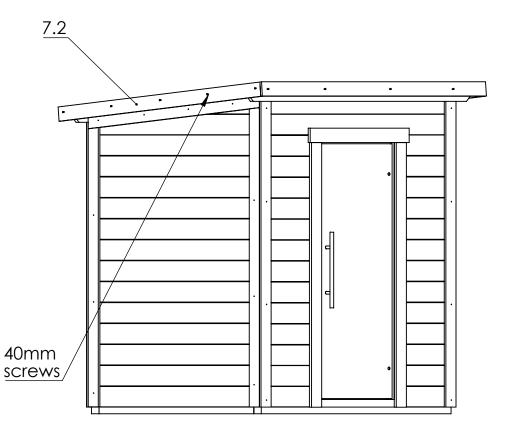

## backrest1

| backrest1   | 1  |
|-------------|----|
| 6.2         | 2  |
| 70mm screws | 12 |

| 7.1         | 1  |
|-------------|----|
| 7.2         | 2  |
| 40mm screws | 15 |