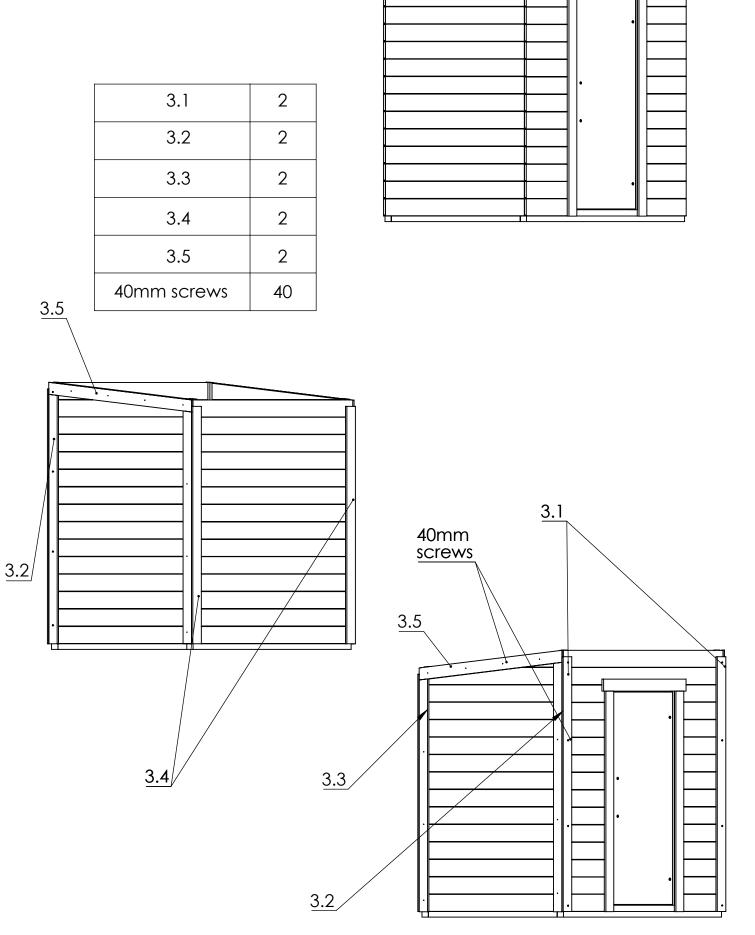

120mm screws

| W2          | 13  |
|-------------|-----|
| W4          | 13  |
| 70mm screws | 104 |

70mm screws

.

• | •

•

| Door        | 1 |
|-------------|---|
| 40mm screws | 8 |

| 4.1         | 2 |
|-------------|---|
| 60mm screws | 8 |