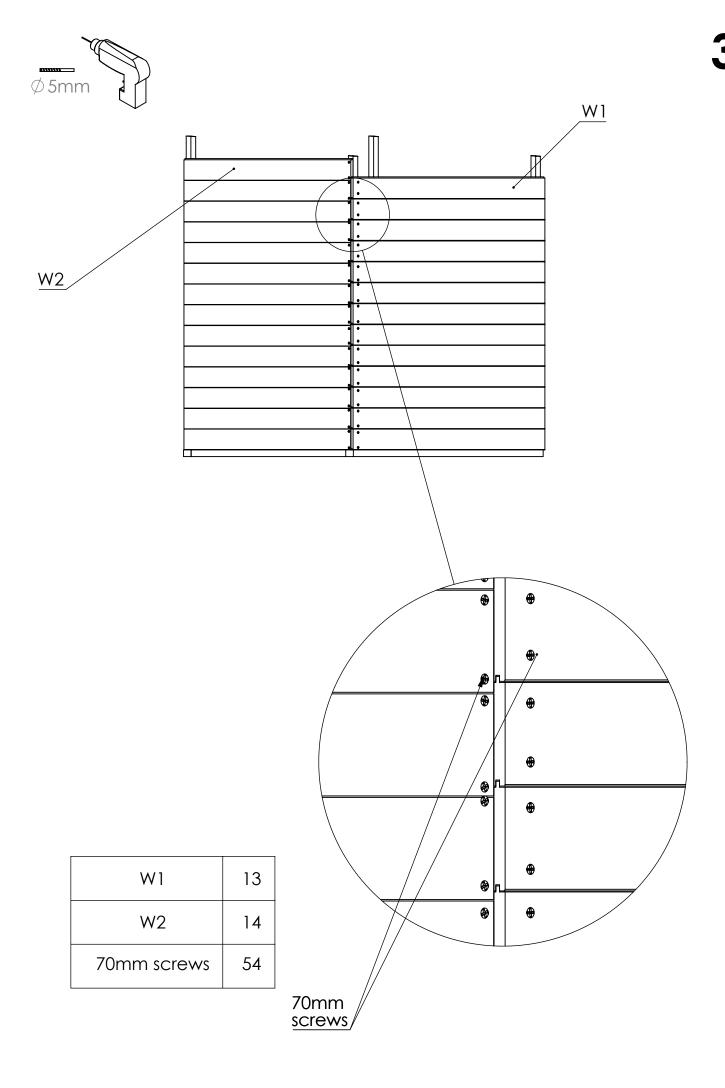

120mm screws

| W2          | 13  |
|-------------|-----|
| W4          | 13  |
| 70mm screws | 104 |

70mm screws

.

• | •

•

| Door        | 1 |
|-------------|---|
| 40mm screws | 8 |

| 4.1         | 2 |
|-------------|---|
| 60mm screws | 8 |