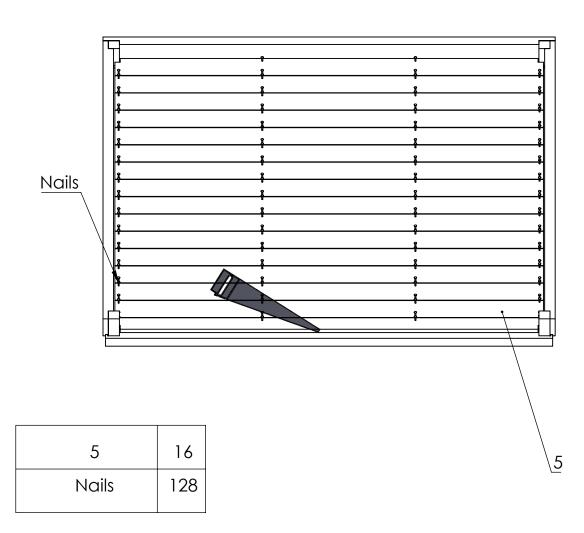

| Door |     | 1840*925*82 | 1 |
|------|-----|-------------|---|
| т    |     | 729*518     | 1 |
| Н    | H H |             | 1 |
| В    |     |             | 1 |

| Screws | 5*140mm  | 2   |
|--------|----------|-----|
| Screws | 5*120mm  | 12  |
| Screws | 4,5*70mm | 232 |
| Screws | 4*60mm   | 14  |
| Screws | 4*50mm   | 68  |
| Screws | 3,5*40mm | 82  |
| Screws | 3*25mm   | 12  |
| Nails  |          | 128 |
| E      |          | 2   |
| G      |          | 2   |