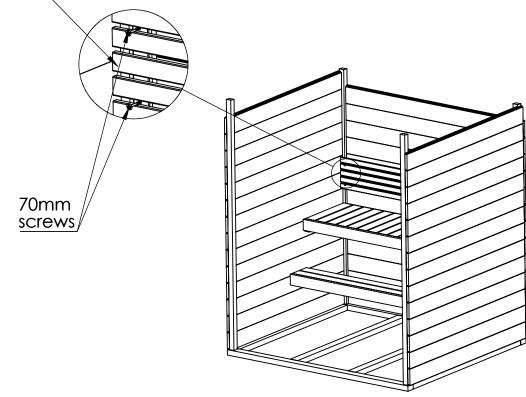

60*50  | 1 |

| Door |     | 1840*925*82 | 1 |
|------|-----|-------------|---|
| т    |     | 729*518     | 1 |
| Н    | H H |             | 1 |
| В    |     |             | 1 |

| Screws | 5*140mm  | 2   |
|--------|----------|-----|
| Screws | 5*120mm  | 12  |
| Screws | 4,5*70mm | 232 |
| Screws | 4*60mm   | 14  |
| Screws | 4*50mm   | 68  |
| Screws | 3,5*40mm | 82  |
| Screws | 3*25mm   | 12  |
| Nails  |          | 128 |
| E      |          | 2   |
| G      |          | 2   |



120mm screws







| W2          | 13  |
|-------------|-----|
| W4          | 13  |
| 70mm screws | 104 |



70mm screws

.

• | •

•



| Door        | 1 |
|-------------|---|
| 40mm screws | 8 |













| 4.1         | 2 |
|-------------|---|
| 60mm screws | 8 |















Bench2

## backrest1





| backrest1   | 1  |
|-------------|----|
| 6.2         | 2  |
| 70mm screws | 12 |





















| 7.1         | 1  |
|-------------|----|
| 7.2         | 2  |
| 40mm screws | 15 |