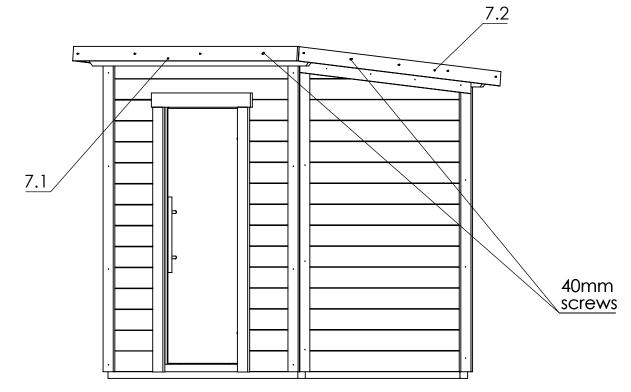

## backrest1

| backrest1   | 1  |
|-------------|----|
| 6.2         | 2  |
| 70mm screws | 12 |

| 7.1         | 1  |
|-------------|----|
| 7.2         | 2  |
| 40mm screws | 15 |