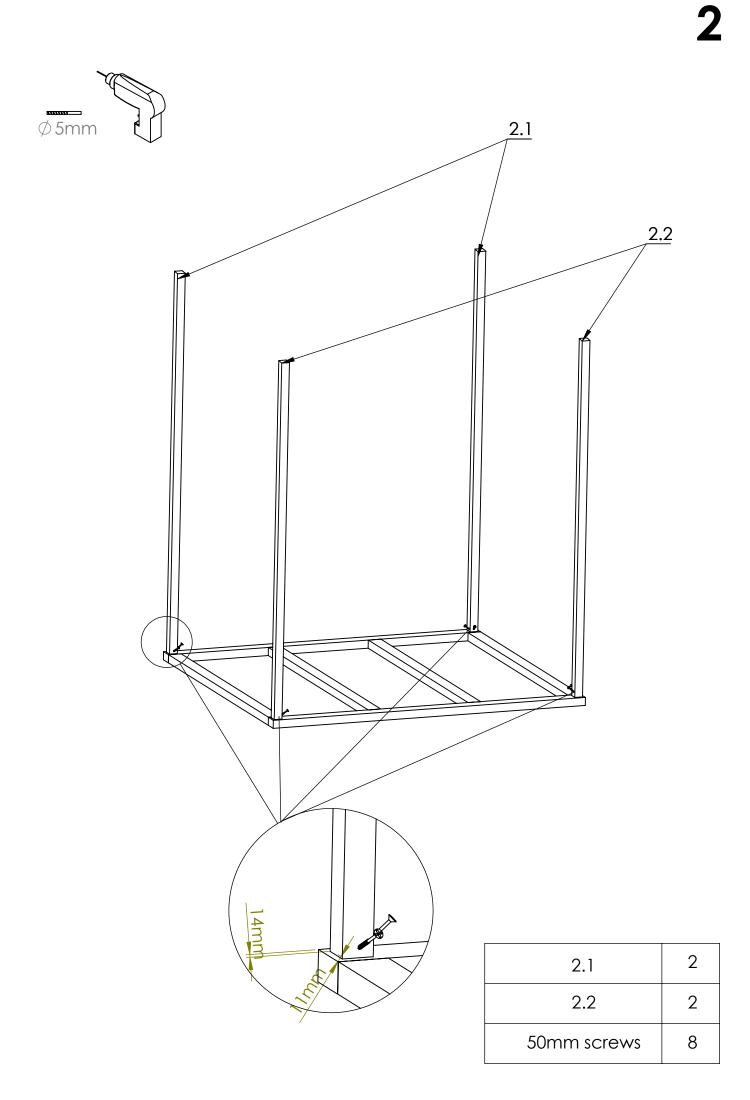

| 6.1       | 44*44*515   | 2 |
|-----------|-------------|---|
| 6.2       | 44*44*282   | 2 |
| 7.1       | 15*95*2095  | 1 |
| 7.2       | 15*95*1894  | 2 |
| Bench1    | 1700*543*90 | 1 |
| Bench2    | 1700*220*90 | 1 |
| Bench3    | 745*398*90  | 1 |
| Backrest1 | 1700*260*50 | 1 |
| Backrest2 | 926*260*50  | 1 |