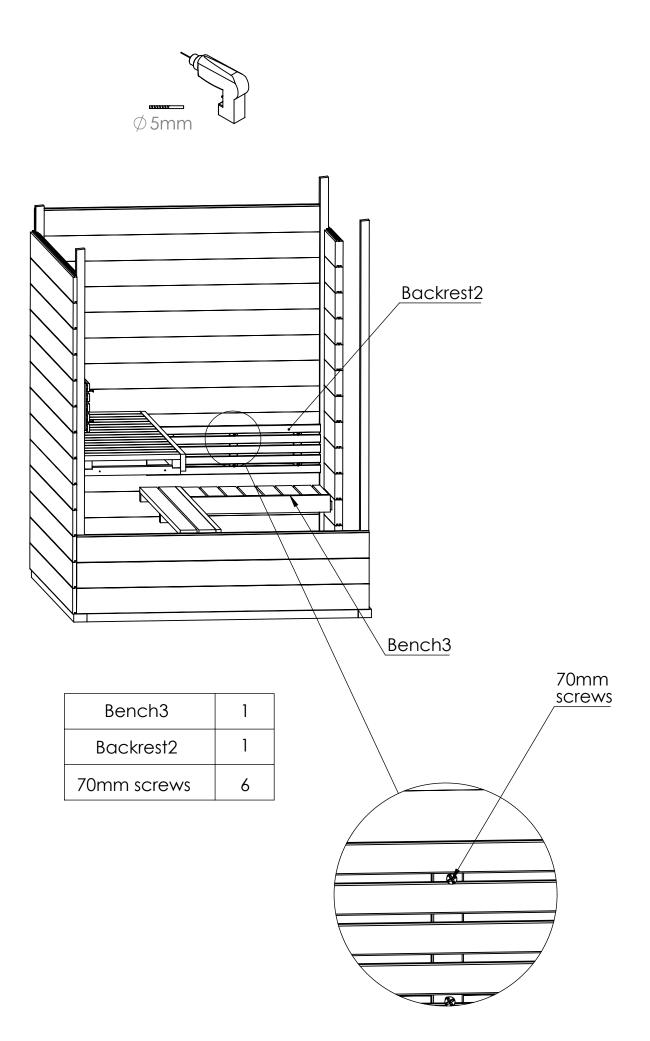

| 729*518     | 1 |
| Н    | H H |             | 1 |
| В    |     |             | 1 |

| Screws | 5*140mm  | 2   |
|--------|----------|-----|
| Screws | 5*120mm  | 12  |
| Screws | 4,5*70mm | 232 |
| Screws | 4*60mm   | 14  |
| Screws | 4*50mm   | 68  |
| Screws | 3,5*40mm | 82  |
| Screws | 3*25mm   | 12  |
| Nails  |          | 128 |
| E      |          | 2   |
| G      |          | 2   |



120mm screws







| W2          | 13  |
|-------------|-----|
| W4          | 13  |
| 70mm screws | 104 |



70mm screws

.

• | •

•



| Door        | 1 |
|-------------|---|
| 40mm screws | 8 |













| 4.1         | 2 |
|-------------|---|
| 60mm screws | 8 |















Bench2

## backrest1





| backrest1   | 1  |
|-------------|----|
| 6.2         | 2  |
| 70mm screws | 12 |





















| 7.1         | 1  |
|-------------|----|
| 7.2         | 2  |
| 40mm screws | 15 |