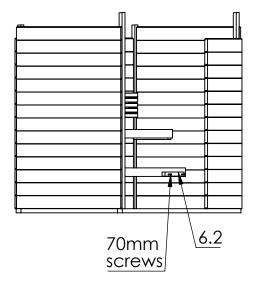

## backrest1

| backrest1   | 1  |
|-------------|----|
| 6.2         | 2  |
| 70mm screws | 12 |

| 7.1         | 1  |
|-------------|----|
| 7.2         | 2  |
| 40mm screws | 15 |