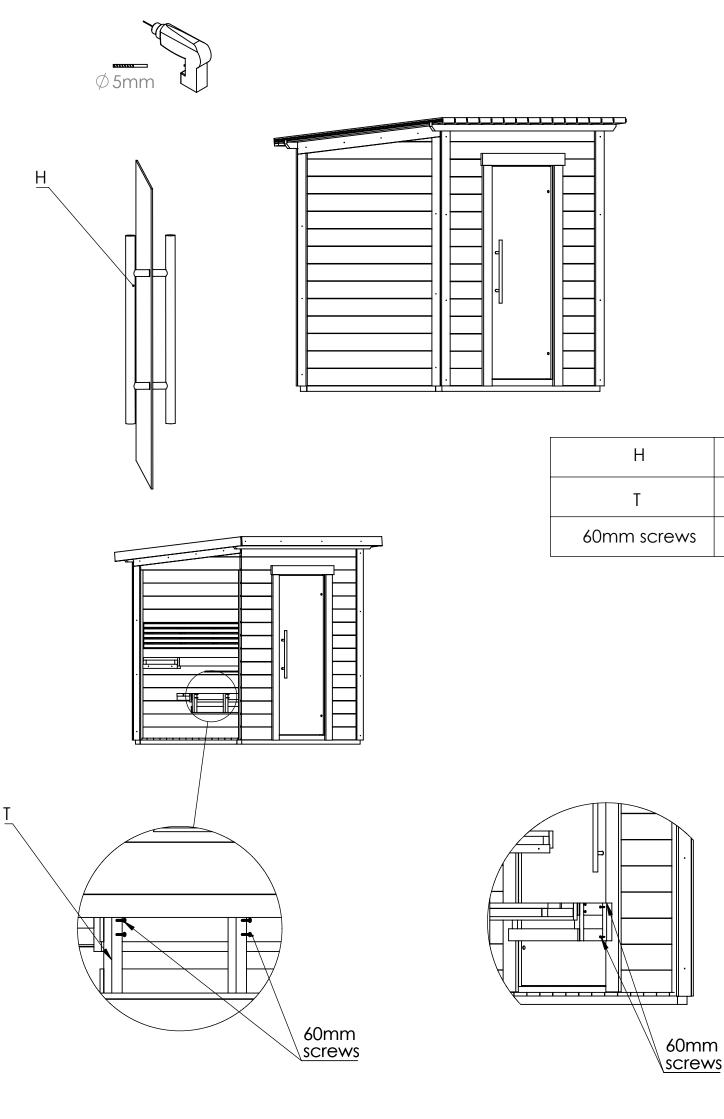

| Door |     | 1840*925*82 | 1 |
|------|-----|-------------|---|
| т    |     | 729*518     | 1 |
| Н    | H H |             | 1 |
| В    |     |             | 1 |

| Screws | 5*140mm  | 2   |
|--------|----------|-----|
| Screws | 5*120mm  | 12  |
| Screws | 4,5*70mm | 232 |
| Screws | 4*60mm   | 14  |
| Screws | 4*50mm   | 68  |
| Screws | 3,5*40mm | 82  |
| Screws | 3*25mm   | 12  |
| Nails  |          | 128 |
| E      |          | 2   |
| G      |          | 2   |