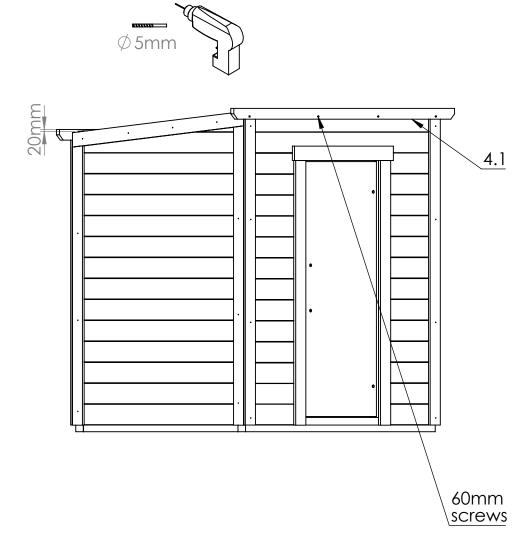

120mm screws

| W2          | 13  |
|-------------|-----|
| W4          | 13  |
| 70mm screws | 104 |

70mm screws

.

• | •

•

| Door        | 1 |
|-------------|---|
| 40mm screws | 8 |

| 4.1         | 2 |
|-------------|---|
| 60mm screws | 8 |