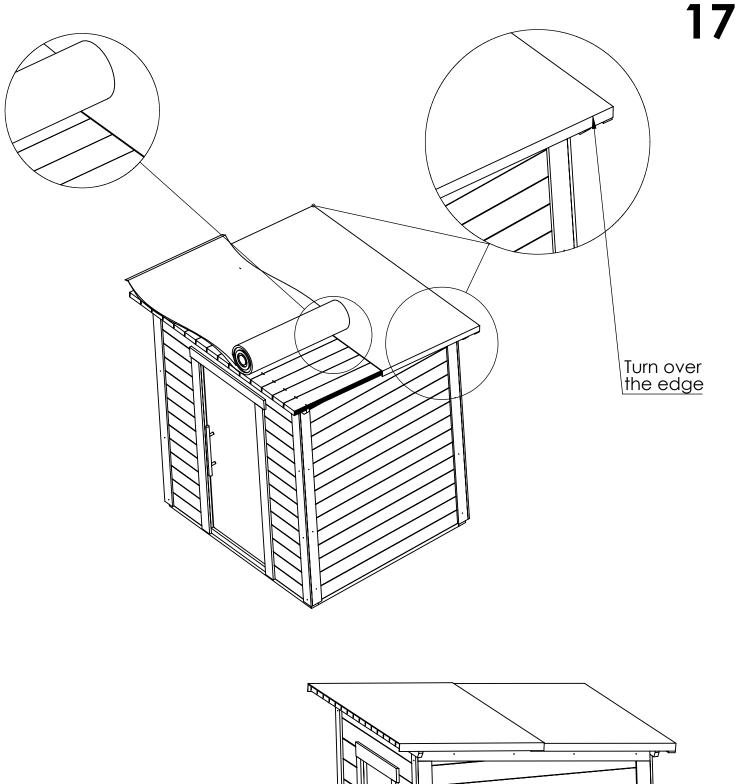

8     | 1 |
| Н    | H H |             | 1 |
| В    |     |             | 1 |

| Screws | 5*140mm  | 2   |
|--------|----------|-----|
| Screws | 5*120mm  | 12  |
| Screws | 4,5*70mm | 232 |
| Screws | 4*60mm   | 14  |
| Screws | 4*50mm   | 68  |
| Screws | 3,5*40mm | 82  |
| Screws | 3*25mm   | 12  |
| Nails  |          | 128 |
| E      |          | 2   |
| G      |          | 2   |



120mm screws







| W2          | 13  |
|-------------|-----|
| W4          | 13  |
| 70mm screws | 104 |



70mm screws

.

• | •

•



| Door        | 1 |
|-------------|---|
| 40mm screws | 8 |













| 4.1         | 2 |
|-------------|---|
| 60mm screws | 8 |















Bench2

## backrest1





| backrest1   | 1  |
|-------------|----|
| 6.2         | 2  |
| 70mm screws | 12 |





















| 7.1         | 1  |
|-------------|----|
| 7.2         | 2  |
| 40mm screws | 15 |