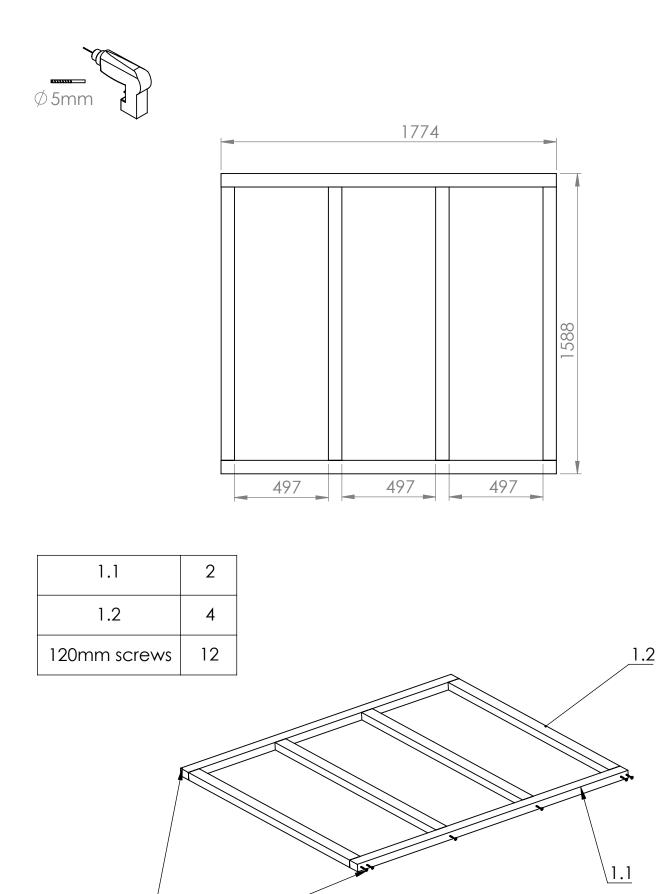

120mm screws

| W2          | 13  |
|-------------|-----|
| W4          | 13  |
| 70mm screws | 104 |

70mm screws

.

• | •

•

| Door        | 1 |
|-------------|---|
| 40mm screws | 8 |

| 4.1         | 2 |
|-------------|---|
| 60mm screws | 8 |