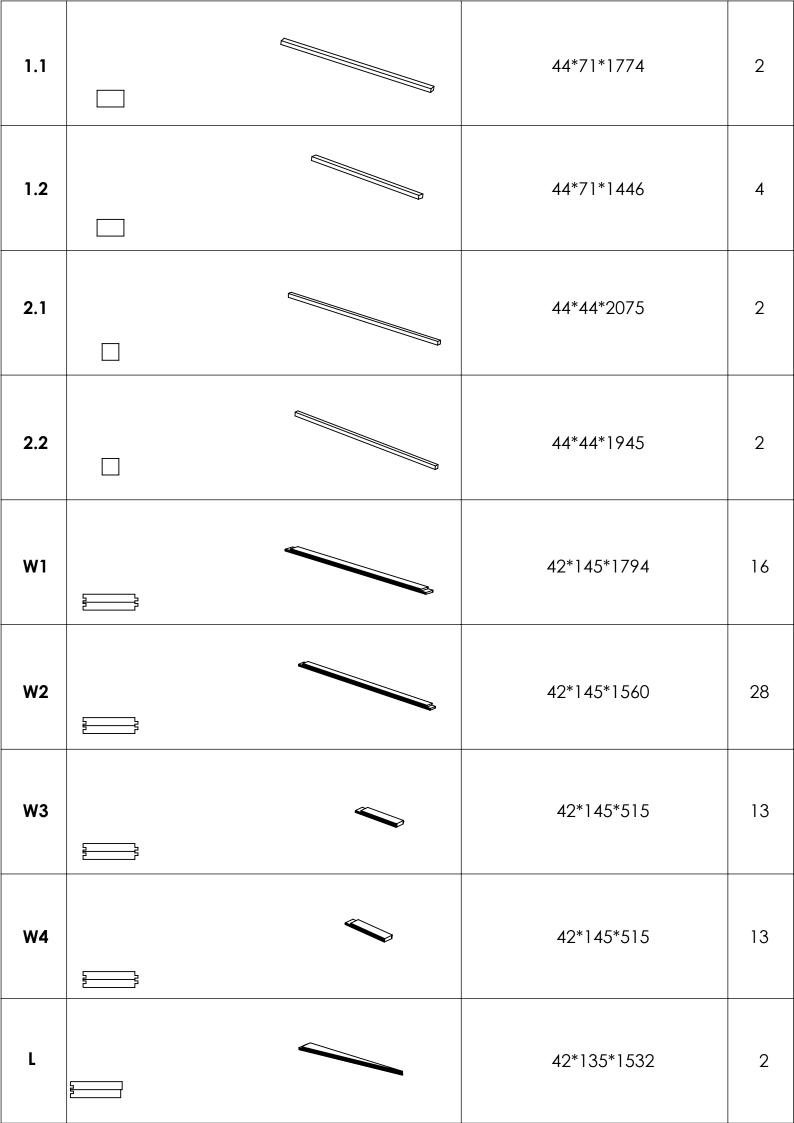

| 6.1       | 44*44*515   | 2 |
|-----------|-------------|---|
| 6.2       | 44*44*282   | 2 |
| 7.1       | 15*95*2095  | 1 |
| 7.2       | 15*95*1894  | 2 |
| Bench1    | 1700*543*90 | 1 |
| Bench2    | 1700*220*90 | 1 |
| Bench3    | 745*398*90  | 1 |
| Backrest1 | 1700*260*50 | 1 |
| Backrest2 | 926*260*50  | 1 |

| Door |     | 1840*925*82 | 1 |
|------|-----|-------------|---|
| т    |     | 729*518     | 1 |
| Н    | H H |             | 1 |
| В    |     |             | 1 |

| Screws | 5*140mm  | 2   |
|--------|----------|-----|
| Screws | 5*120mm  | 12  |
| Screws | 4,5*70mm | 232 |
| Screws | 4*60mm   | 14  |
| Screws | 4*50mm   | 68  |
| Screws | 3,5*40mm | 82  |
| Screws | 3*25mm   | 12  |
| Nails  |          | 128 |
| E      |          | 2   |
| G      |          | 2   |

120mm screws

| W2          | 13  |
|-------------|-----|
| W4          | 13  |
| 70mm screws | 104 |

70mm screws

.

• | •

•

| Door        | 1 |
|-------------|---|
| 40mm screws | 8 |

| 4.1         | 2 |
|-------------|---|
| 60mm screws | 8 |

Bench2

## backrest1

| backrest1   | 1  |
|-------------|----|
| 6.2         | 2  |
| 70mm screws | 12 |

| 7.1         | 1  |
|-------------|----|
| 7.2         | 2  |
| 40mm screws | 15 |