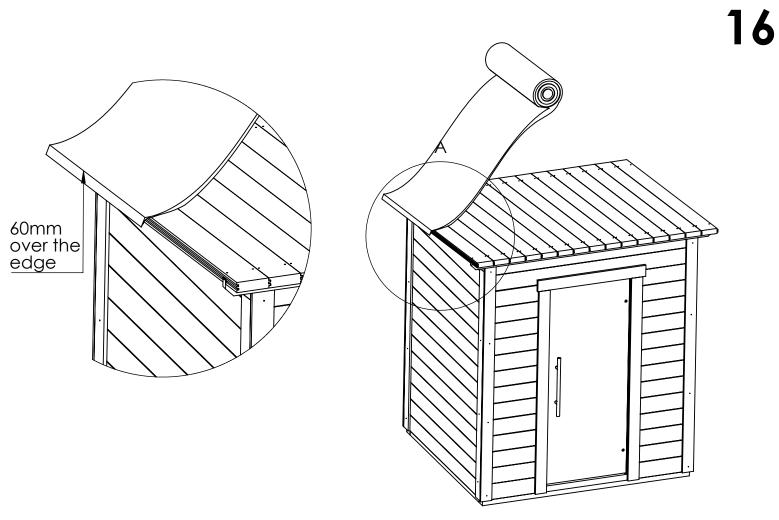

9*518     | 1 |
| Н    | H H |             | 1 |
| В    |     |             | 1 |

| Screws | 5*140mm  | 2   |
|--------|----------|-----|
| Screws | 5*120mm  | 12  |
| Screws | 4,5*70mm | 232 |
| Screws | 4*60mm   | 14  |
| Screws | 4*50mm   | 68  |
| Screws | 3,5*40mm | 82  |
| Screws | 3*25mm   | 12  |
| Nails  |          | 128 |
| E      |          | 2   |
| G      |          | 2   |



120mm screws







| W2          | 13  |
|-------------|-----|
| W4          | 13  |
| 70mm screws | 104 |



70mm screws

.

• | •

•



| Door        | 1 |
|-------------|---|
| 40mm screws | 8 |













| 4.1         | 2 |
|-------------|---|
| 60mm screws | 8 |















Bench2

## backrest1





| backrest1   | 1  |
|-------------|----|
| 6.2         | 2  |
| 70mm screws | 12 |





















| 7.1         | 1  |
|-------------|----|
| 7.2         | 2  |
| 40mm screws | 15 |