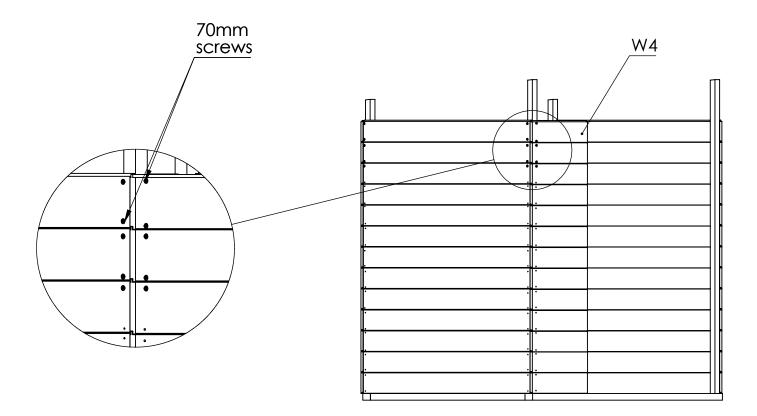

120mm screws

| W2          | 13  |
|-------------|-----|
| W4          | 13  |
| 70mm screws | 104 |

70mm screws

.

• | •

•

| Door        | 1 |
|-------------|---|
| 40mm screws | 8 |

| 4.1         | 2 |
|-------------|---|
| 60mm screws | 8 |