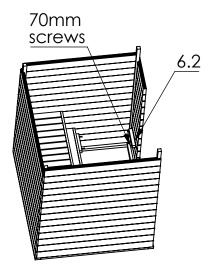

## backrest1

| backrest1   | 1  |
|-------------|----|
| 6.2         | 2  |
| 70mm screws | 12 |

| 7.1         | 1  |
|-------------|----|
| 7.2         | 2  |
| 40mm screws | 15 |