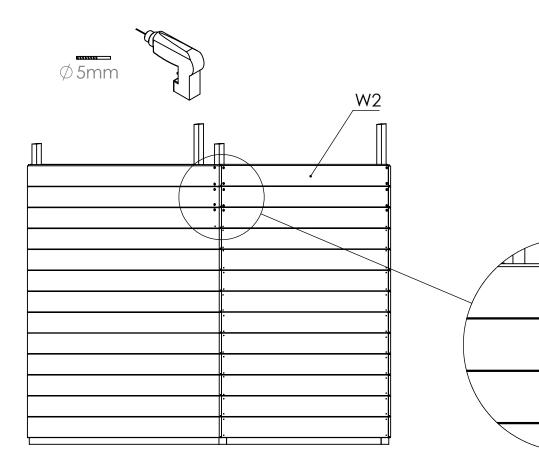

120mm screws

| W2          | 13  |
|-------------|-----|
| W4          | 13  |
| 70mm screws | 104 |

70mm screws

.

• | •

•

| Door        | 1 |
|-------------|---|
| 40mm screws | 8 |

| 4.1         | 2 |
|-------------|---|
| 60mm screws | 8 |