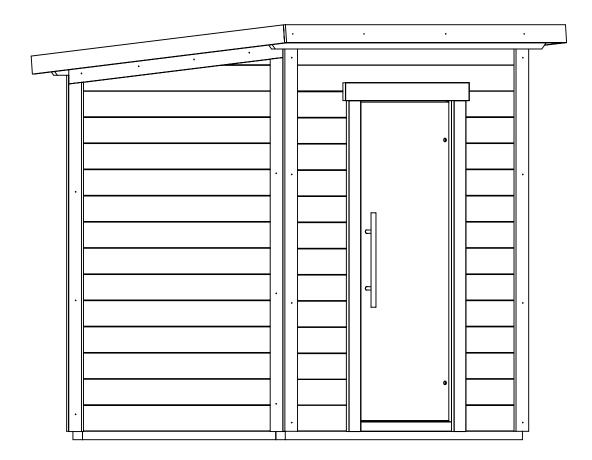

| 6.1       | 44*44*515   | 2 |
|-----------|-------------|---|
| 6.2       | 44*44*282   | 2 |
| 7.1       | 15*95*2095  | 1 |
| 7.2       | 15*95*1894  | 2 |
| Bench1    | 1700*543*90 | 1 |
| Bench2    | 1700*220*90 | 1 |
| Bench3    | 745*398*90  | 1 |
| Backrest1 | 1700*260*50 | 1 |
| Backrest2 | 926*260*50  | 1 |

| Door |     | 1840*925*82 | 1 |
|------|-----|-------------|---|
| т    |     | 729*518     | 1 |
| Н    | H H |             | 1 |
| В    |     |             | 1 |

| Screws | 5*140mm  | 2   |
|--------|----------|-----|
| Screws | 5*120mm  | 12  |
| Screws | 4,5*70mm | 232 |
| Screws | 4*60mm   | 14  |
| Screws | 4*50mm   | 68  |
| Screws | 3,5*40mm | 82  |
| Screws | 3*25mm   | 12  |
| Nails  |          | 128 |
| E      |          | 2   |
| G      |          | 2   |