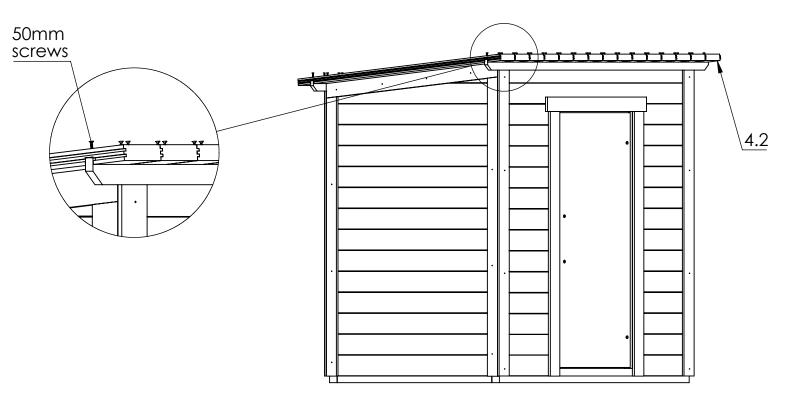

120mm screws

| W2          | 13  |
|-------------|-----|
| W4          | 13  |
| 70mm screws | 104 |

70mm screws

.

• | •

•

| Door        | 1 |
|-------------|---|
| 40mm screws | 8 |

| 4.1         | 2 |
|-------------|---|
| 60mm screws | 8 |