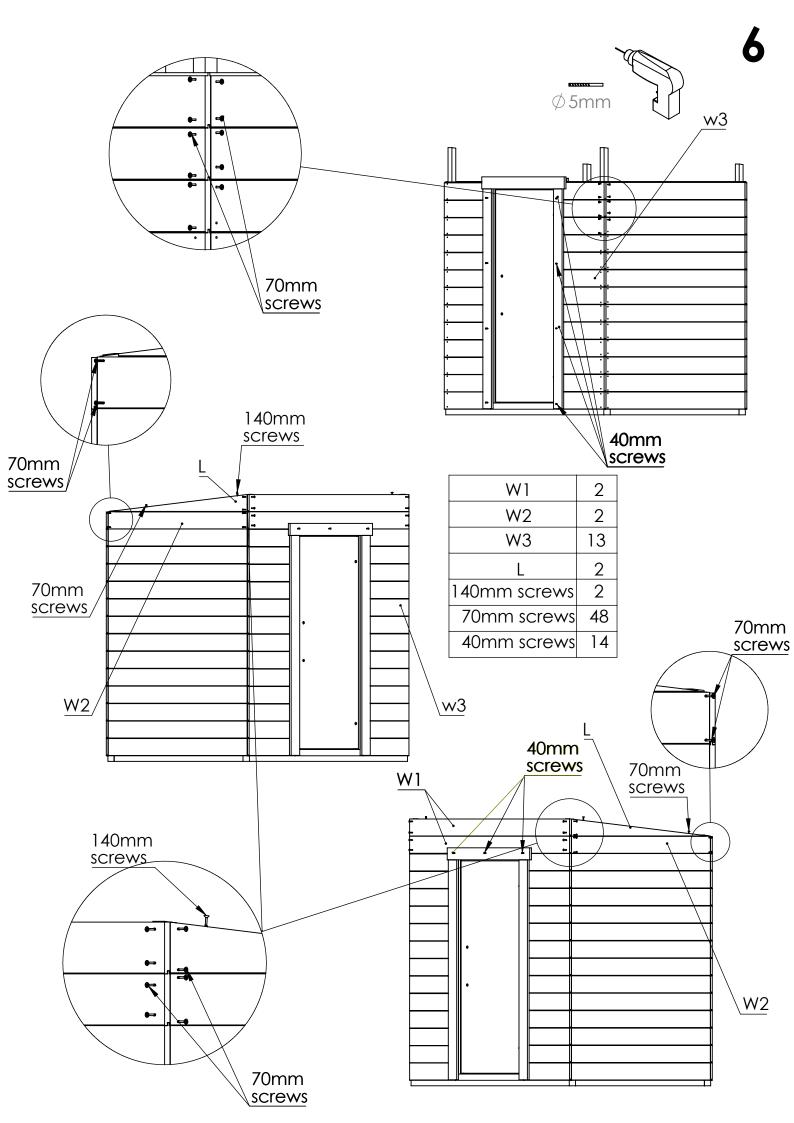

120mm screws

| W2          | 13  |
|-------------|-----|
| W4          | 13  |
| 70mm screws | 104 |

70mm screws

.

• | •

•

| Door        | 1 |
|-------------|---|
| 40mm screws | 8 |

| 4.1         | 2 |
|-------------|---|
| 60mm screws | 8 |