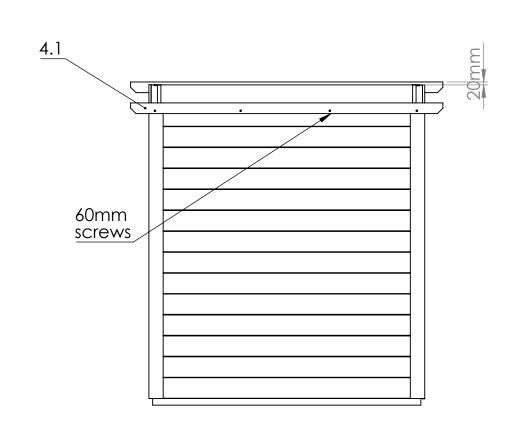

120mm screws

| W2          | 13  |
|-------------|-----|
| W4          | 13  |
| 70mm screws | 104 |

70mm screws

.

• | •

•

| Door        | 1 |
|-------------|---|
| 40mm screws | 8 |

| 4.1         | 2 |
|-------------|---|
| 60mm screws | 8 |