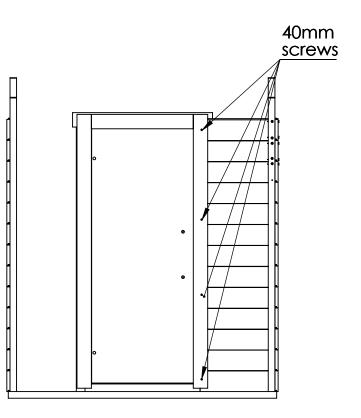

120mm screws

| W2          | 13  |
|-------------|-----|
| W4          | 13  |
| 70mm screws | 104 |

70mm screws

.

• | •

•

| Door        | 1 |
|-------------|---|
| 40mm screws | 8 |

| 4.1         | 2 |
|-------------|---|
| 60mm screws | 8 |