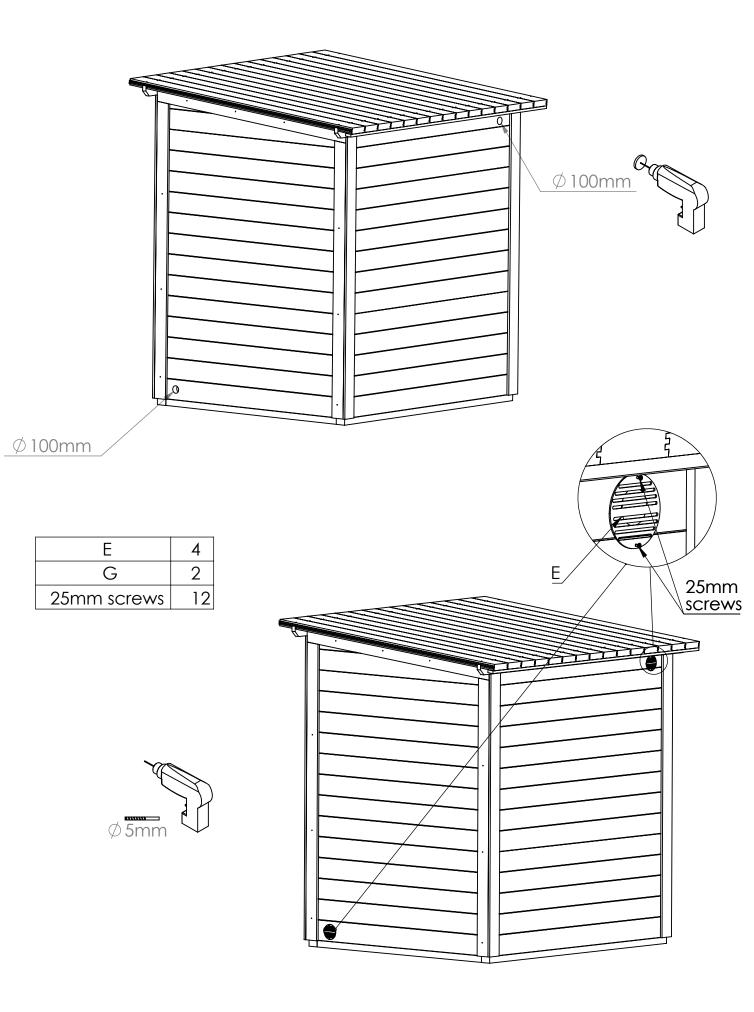

| Door |     | 1840*925*82 | 1 |
|------|-----|-------------|---|
| т    |     | 729*518     | 1 |
| Н    | H H |             | 1 |
| В    |     |             | 1 |

| Screws | 5*140mm  | 2   |
|--------|----------|-----|
| Screws | 5*120mm  | 12  |
| Screws | 4,5*70mm | 232 |
| Screws | 4*60mm   | 14  |
| Screws | 4*50mm   | 68  |
| Screws | 3,5*40mm | 82  |
| Screws | 3*25mm   | 12  |
| Nails  |          | 128 |
| E      |          | 2   |
| G      |          | 2   |