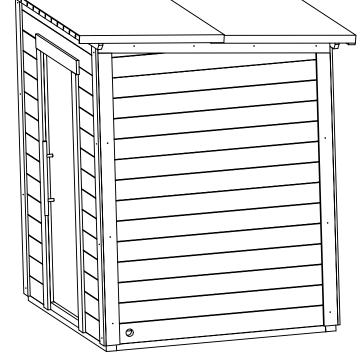

| 1 |
| Н    | H H |             | 1 |
| В    |     |             | 1 |

| Screws | 5*140mm  | 2   |
|--------|----------|-----|
| Screws | 5*120mm  | 12  |
| Screws | 4,5*70mm | 232 |
| Screws | 4*60mm   | 14  |
| Screws | 4*50mm   | 68  |
| Screws | 3,5*40mm | 82  |
| Screws | 3*25mm   | 12  |
| Nails  |          | 128 |
| E      |          | 2   |
| G      |          | 2   |



120mm screws







| W2          | 13  |
|-------------|-----|
| W4          | 13  |
| 70mm screws | 104 |



70mm screws

.

• | •

•



| Door        | 1 |
|-------------|---|
| 40mm screws | 8 |













| 4.1         | 2 |
|-------------|---|
| 60mm screws | 8 |















Bench2

## backrest1





| backrest1   | 1  |
|-------------|----|
| 6.2         | 2  |
| 70mm screws | 12 |





















| 7.1         | 1  |
|-------------|----|
| 7.2         | 2  |
| 40mm screws | 15 |