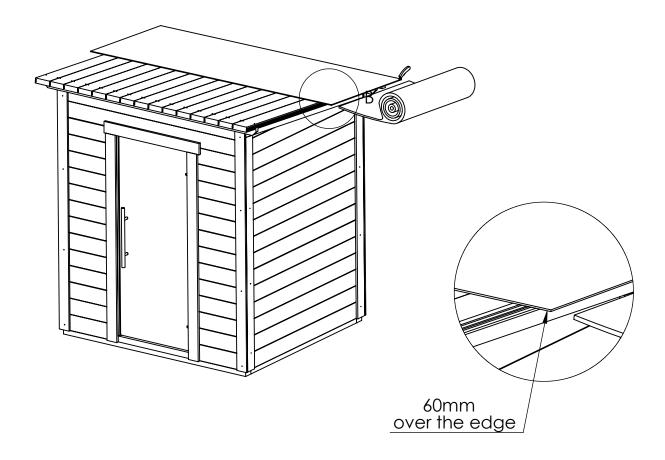

518     | 1 |
| Н    | H H |             | 1 |
| В    |     |             | 1 |

| Screws | 5*140mm  | 2   |
|--------|----------|-----|
| Screws | 5*120mm  | 12  |
| Screws | 4,5*70mm | 232 |
| Screws | 4*60mm   | 14  |
| Screws | 4*50mm   | 68  |
| Screws | 3,5*40mm | 82  |
| Screws | 3*25mm   | 12  |
| Nails  |          | 128 |
| E      |          | 2   |
| G      |          | 2   |



120mm screws







| W2          | 13  |
|-------------|-----|
| W4          | 13  |
| 70mm screws | 104 |



70mm screws

.

• | •

•



| Door        | 1 |
|-------------|---|
| 40mm screws | 8 |













| 4.1         | 2 |
|-------------|---|
| 60mm screws | 8 |















Bench2

## backrest1





| backrest1   | 1  |
|-------------|----|
| 6.2         | 2  |
| 70mm screws | 12 |





















| 7.1         | 1  |
|-------------|----|
| 7.2         | 2  |
| 40mm screws | 15 |