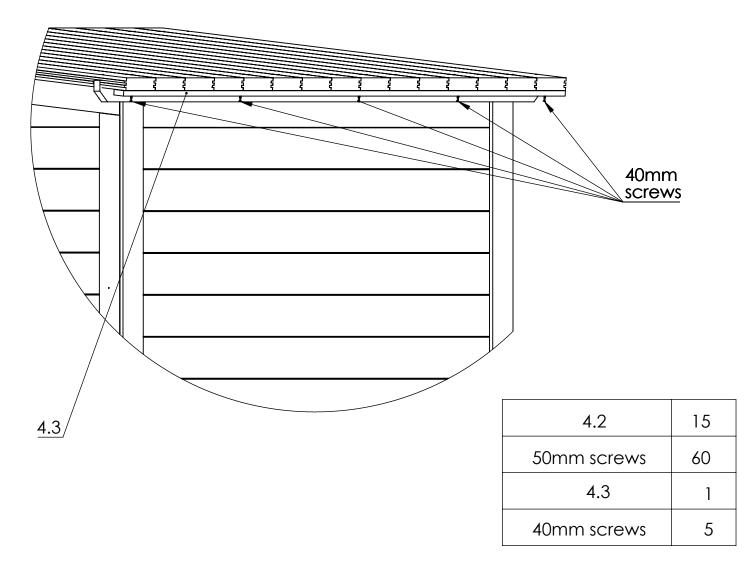

## backrest1

| backrest1   | 1  |
|-------------|----|
| 6.2         | 2  |
| 70mm screws | 12 |

| 7.1         | 1  |
|-------------|----|
| 7.2         | 2  |
| 40mm screws | 15 |